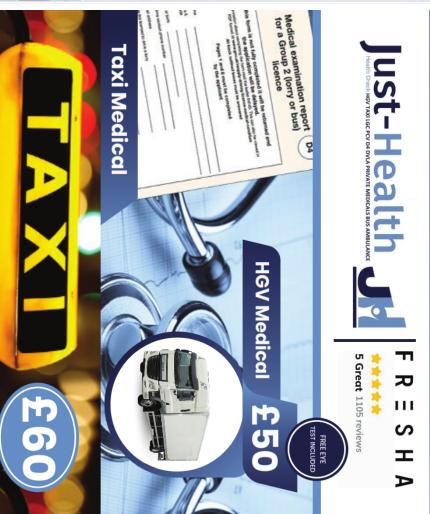

### **Clinics Nationwide**

**HGV Driver Medical** Including - Eye Test

Fit to Fly Covid 19

Antigen Test + Fit to Fly Certificate

RT-PCR Fit to Fly Swab + Certificate (In Clinic) From

Taxi PCO Hackney Hire TFL Medical

OGUK Medical (In Clinic) From

**How Fit Are You!** Chester Step Test (VO2 Max)

SCM (Safety Critical Medical)

£120

£80

£50

£60 £130

£70